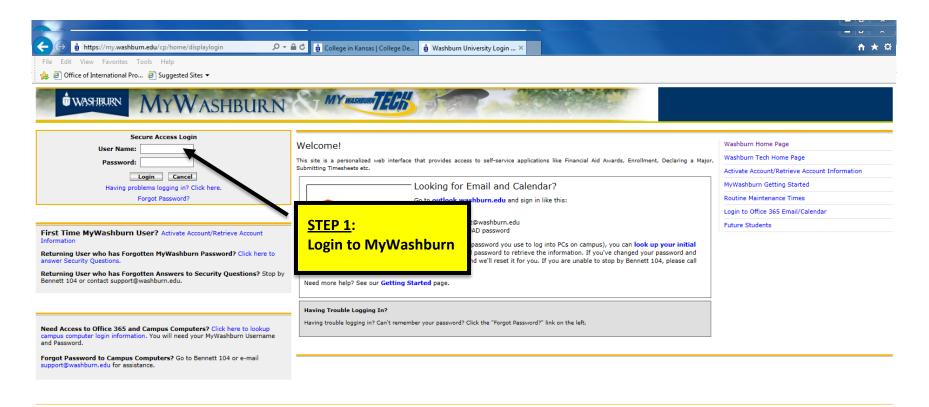

Copyright © SunGard Higher Education 1998 - 2011.

SUNGARD' HIGHER EDUCATION

| 000                                                                     |                                                    | Transformational Experi                                                      | ence – Washburn University        |                   |             |
|-------------------------------------------------------------------------|----------------------------------------------------|------------------------------------------------------------------------------|-----------------------------------|-------------------|-------------|
| 🐞 Washburn Univer                                                       | rsity 🗙 🛔 Transformational Expe                    | rience × [+]                                                                 |                                   |                   |             |
| (     A) A https://www2-prod.washburn.edu/iss/wte/index.php             |                                                    |                                                                              |                                   | ी न C 🚱 Google    | ۹) 🍙        |
| 🙆 American Audito 🗖                                                     | 🖥 National and Loc 🧯 Apple 🏻 🇯 MyW                 | /ashburn 🔄 WU 🔹 🚞 money 🔹 门 ANGEL Learning 🧯                                 | Washburn Unive                    |                   | Bookmarks 🔹 |
|                                                                         |                                                    | edu                                                                          |                                   | and and the state |             |
| Search for:                                                             | Administrator Search Resul                         | ts 4 total. New Add/Manage Activity                                          | Plan Templates                    |                   |             |
| Sort order:<br>Last Edited                                              | To view completed WTEs, please choose 'Archive' in | the left navigation column. Completed WTEs are archived when the area direct | or approves a completion request. | _                 |             |
| Date Submitted                                                          | Name                                               | Preference Area Date of Last Edit / Submitted                                | Major(s)                          |                   |             |
| <ul> <li><u>Alpha</u></li> <li><u>WTE Area</u></li> </ul>               |                                                    |                                                                              |                                   | -                 |             |
| Declarations:                                                           | View Declaration Activity Plan Comple              | tion Request Form                                                            |                                   |                   |             |
| <u>Currently Submitted</u> <u>Archived/Deleted</u>                      | Corbin, Jessica<br>Activity plan approved.         | International Education TE Last edit 2012-01-18 15:19:03                     | Psychology                        |                   |             |
| Activity Plans:<br><u>Developing Plan</u>                               | View Declaration Activity Plan                     |                                                                              |                                   |                   |             |
| Submitted for App                                                       | STEP 4:                                            | d rship TE Last edit 2010-02-24 09-29-33                                     | Nursing, Undeclared               |                   |             |
| Discourse                                                               | Click on "Completion                               | guest Form                                                                   |                                   |                   |             |
| Project Completion Fo                                                   | Request Form" link.                                | olarly or Creative Activity TE Last edit 2009-11-30 12:06:14 PLETED          | Sociology, French                 |                   |             |
| <ul> <li>Mentor Approved</li> <li>Dean/Chair Approved</li> </ul>        | View Declaration Activity Plan                     |                                                                              |                                   |                   |             |
| WTE Director Approved                                                   |                                                    | Scholarly or Creative Activity TE Last edit 2012-05-10 14:22:00              | Psychology                        |                   |             |
| Color Code                                                              | Activity plan not started.                         |                                                                              | The Second West (SCA)             |                   |             |
| Final Assessment                                                        | New WTE Declaration Add/Mai                        | nage Activity Plan Templates                                                 |                                   |                   |             |
| Declarations Report<br>Completions Report<br>Major Counts               |                                                    |                                                                              |                                   |                   |             |
| Banner Declarations Data<br>Banner Completions Data<br>Banner Deletions |                                                    |                                                                              |                                   |                   |             |