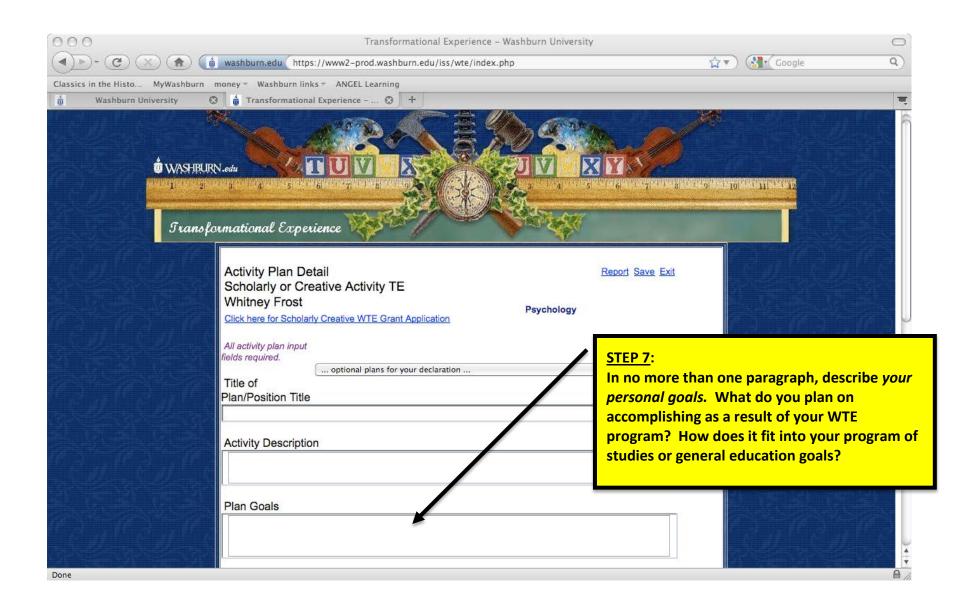

* Process Degree Audits (2016-2017 catalog and beyo Process Degree Audits (Catalogs PRIOR to 2016-2017)

Washburn University Transfer Guide

GPA Calculator

### Academic Opportuni

DIX WTE Declaration and Activity Plan Submission. For more information about the

Washburn Transformational Experiences, please go to WTE.

Apeiron, A Forum of Student Research, Scholarship and Creativity. Register for Apeiron.

University Honors Program

Study Abroad

Leadership Institute

Learning in the Community (LinC)

# STEP 3:

**Academic Profile** 

DIX

**Click on "WTE Declaration and Activity** Plan Submission" link.

Campus: Washburn University

Advisors

Major:

Select Another Term ✔ Go Transcript Holds

Residency Status

View Residency Status for Tuition Assessment

Non-Degree Seeking

O F X