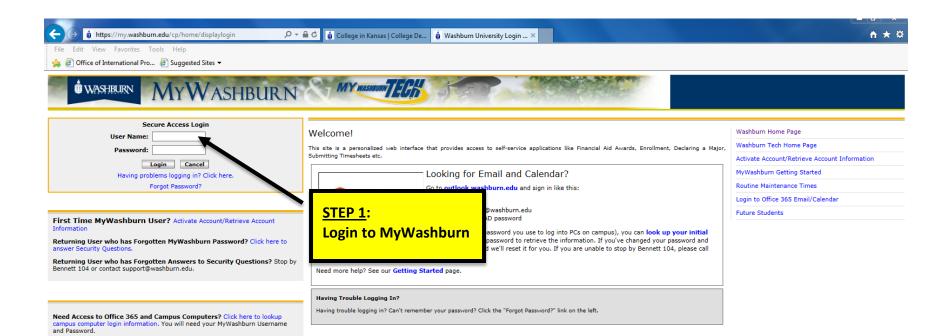

Forgot Password to Campus Computers? Go to Bennett 104 or e-mail support@washburn.edu for assistance.

Copyright © SunGard Higher Education 1998 - 2011.

Top
SUNGARD
HIGHER EDUCATION

STEP 2:

Click on the "Student Academics" tab.