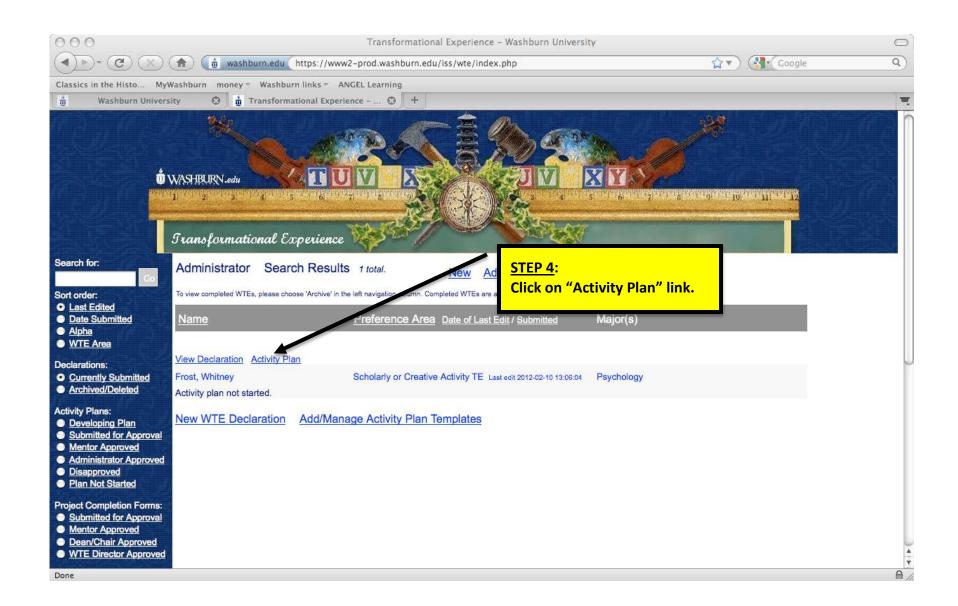

### Academic Opportuni

DIX WTE Declaration and Activity Plan Submission. For more information about the

Washburn Transformational Experiences, please go to WTE.

Apeiron, A Forum of Student Research, Scholarship and Creativity. Register for Apeiron.